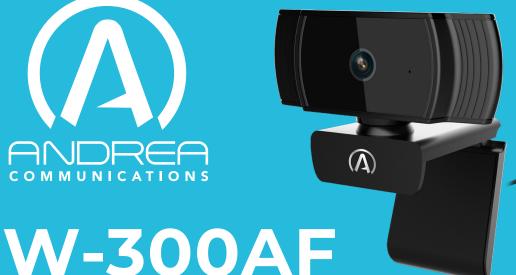

## 1080P WEBCAM WITH **AUTOFOCUS & DESKTOP** TRIPOD

- · Enjoy high quality video with the Andrea W-300AF Full 1080P Webcam with Auto Focus and included Desktop Tripod.
- The W-300AF Webcam features full plug and play support for Windows, Android v5.0 or above, MAC OS 10.6 or above.
- · With auto focus and automatic low light correction, you will always have the best possible image. Easy to install and easy to use.
- Full HD 1920x1080P
- Auto Focus
- Desktop Tripod Included
- 65° Field of View
- Automatic Low Light Correction
- Built-in Microphone
- USB 2.0 Interface
- Plug and Play
- · Cable length 6 feet (200 cm)
- · Simply connect this HD webcam to your computer's USB port and start any application that accepts a USB video stream, such as Zoom, Skype, Google Meet, Hangouts or your favorite IM app.