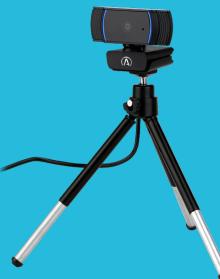

## 1080P WEBCAM WITH **AUTOFOCUS & DESKTOP** TRIPOD

- · Enjoy high quality video with the Andrea W-300AF Full 1080P Webcam with Auto Focus and included Desktop Tripod.
- The W-300AF Webcam features full plug and play support for Windows, Android v5.0 or above, MAC OS 10.6 or above.
- · With auto focus and automatic low light correction, you will always have the best possible image. Easy to install and easy to use.
- Full HD 1920x1080P
- Auto Focus
- Desktop Tripod Included
- 65° Field of View
- Automatic Low Light Correction
- Built-in Microphone
- USB 2.0 Interface
- Plug and Play
- · Cable length 6 feet (200 cm)
- · Simply connect this HD webcam to your computer's USB port and start any application that accepts a USB video stream, such as Zoom, Skype, Google Meet, Hangouts or your favorite IM app.