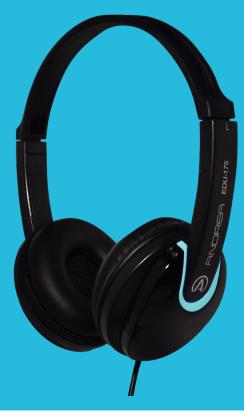

## **EDU-175**

## ON-EAR STEREO HEADPHONES

- 40mm speakers with deep bass sound deliver crystal clear audio
- Plush, extra-thick leatherette on-ear cushions reduce background noise and are easy-to-clean
- Adjustable headband ensures a comfortable fit even on smaller heads
- In-line volume control
- Extra long 8-foot cable with color-coded plug
- All EDU Series headphones have been certified safe for use by children in accordance with the United States Consumer Product Safety Commission

**COLOR-CODED PLUG** 

**IN-LINE VOLUME CONTROL** 