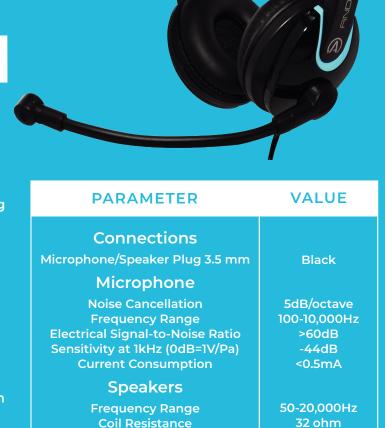

## ON-EAR STEREO MOBILE HEADSET

- Heavy duty rigid boom and swivel allows for perfect mic placement
- 40 mm speakers with deep bass sound deliver crystal clear audio
- Plush leatherette on-ear cushions reduce background noise and are easy-to-clean and replaceable
- Adjustable headband ensures a comfortable fit on smaller heads
- Extra long 8-foot cable with in-line volume control
- Certified safe for use by children in accordance with the United States Consumer Product Safety Commission

IN-LINE VOLUME CONTROL

EDU-255M

WITH 3.5 MM SINGLE PLUG SUITABLE FOR TABLETS, INCLUDING IPAD®, LAPTOPS INCLUDING MACBOOK®, AND MOST SMARTPHONES, INCLUDING IPHONE®

Sound Output from 1kHz 1mW

Input (0dB=20µPa)

**Maximum Input Power** 

Speech Recognition

Video Conferencing

Computer

114dB

40mW

Music Listening