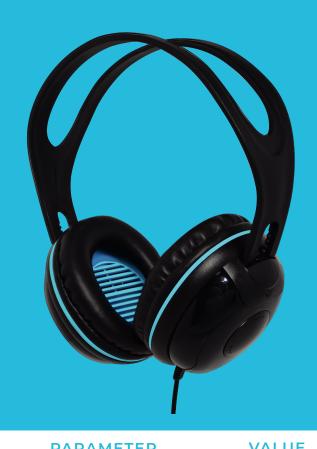

## OVER-EAR STEREO HEADPHONES

- 40 mm speakers with deep bass sound deliver crystal clear audio
- Large circumaural (over-ear) cups reduce up to 75% of background noise
- Plush, extra-thick leatherette on-ear cushions are easy-to-clean and replaceable
- Adjustable dual headband ensures a comfortable fit even on smaller heads
- In-line volume control
- Extra long 8-foot cable with color-coded plug
- All EDU Series headphones have been certified safe for use by children in accordance with the United States Consumer Product Safety Commission

| PARAMETER                                                  | VALUE                            |
|------------------------------------------------------------|----------------------------------|
| Connections Speaker Plug 3.5 mm                            | Green (audio)                    |
| Speakers                                                   |                                  |
| Frequency Range Coil Resistance Sound Output from 1kHz 1mW | 50-20,000 Hz<br>32 ohm<br>114 dB |
| Input (0dB=20µPa)<br>Maximum Input Power                   | 40 mW                            |