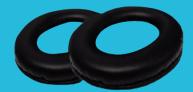

## OVER-EAR STEREO HEADPHONES

- 40 mm speakers with deep bass sound deliver crystal clear audio
- Large circumaural (over-ear) cups reduce up to 75% of background noise
- Plush, extra-thick leatherette on-ear cushions are easy-to-clean and replaceable
- Adjustable dual headband ensures a comfortable fit even on smaller heads
- In-line volume control
- Extra long 8-foot cable with color-coded plug
- All EDU Series headphones have been certified safe for use by children in accordance with the United States Consumer Product Safety Commission

**Passive Noise Reduction** 

> 13 dB

REPLACEABLE EAR CUSHIONS

IN-LINE VOLUME CONTROL