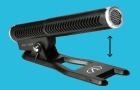

# **DIRECTIONAL** SHOTGUN MICROPHONE

- Directional Shotgun Microphone with enhanced sensitivity for fa-field sound reception
- · Highly directional polar response
- · Adjustable microphone tilt with rubber-padded base
- Compact and lightweight for easy portability
- · 30-inch shielded cable with 3.5 mm TRRS plug
- · Compatible with smartphones, tablets, laptops, and PCs with a shared audio port

### **VALUE**

100 Hz-10 KHz < 1% 60 dB -36.5 dB +/- 3 dB (0 dB=1V/pa@1KHz) 2.2 ΚΩ +/- 0.5 ΚΩ 1 Vdc to 1 Vdc 500 mA -20°C to +60°C

3.5 mm

**ADJUSTABLE BASE** 

**INCLUDES TRAVEL BAG** 

HIGHLY DIRECTIONAL **POLAR RESPONSE** 