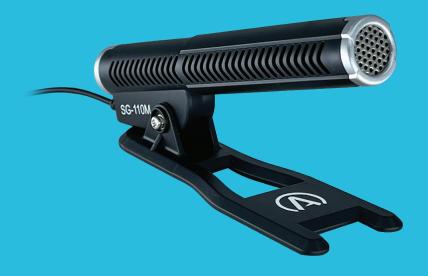

# **SG-110M**

# **DIRECTIONAL** SHOTGUN MICROPHONE

- Directional Shotgun Microphone with enhanced sensitivity for fa-field sound reception
- · Highly directional polar response
- · Adjustable microphone tilt with rubber-padded base
- Compact and lightweight for easy portability
- · 30-inch shielded cable with 3.5 mm TRRS plug
- · Compatible with smartphones, tablets, laptops, and PCs with a shared audio port

### **VALUE**

100 Hz-10 KHz < 1% 60 dB -36.5 dB +/- 3 dB (0 dB=1V/pa@1KHz) 2.2 ΚΩ +/- 0.5 ΚΩ 1 Vdc to 1 Vdc 500 mA -20°C to +60°C

3.5 mm

**ADJUSTABLE BASE** 

**INCLUDES TRAVEL BAG** 

HIGHLY DIRECTIONAL **POLAR RESPONSE** 